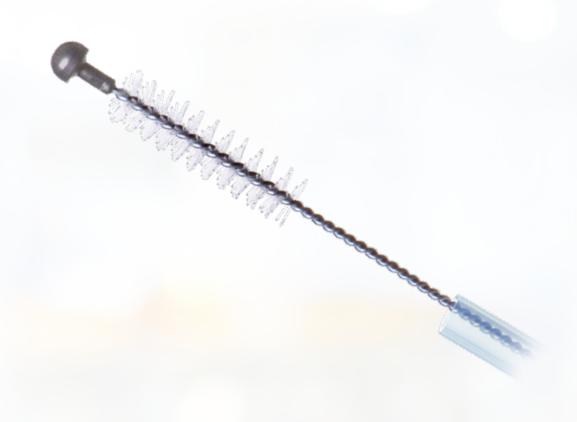

easily to the desired site through the endoscope. The thin bristles enable a tissue-sparing cytologic smear. The plastic tube and the distal ball for closure protect the tissue sample when the device is retracted. A potential contamination of the sample or even a loss of sample is thus excluded.

#### **SPECIFIC CHARACTERISTICS**

- Thin bristles for an optimal collection of cells
- Includes a plastic tube and a metal "ball shaped" head for tight closure
- For endoscopes with a minimum working channel diameter of 2.0 mm
- Sterile single packaging