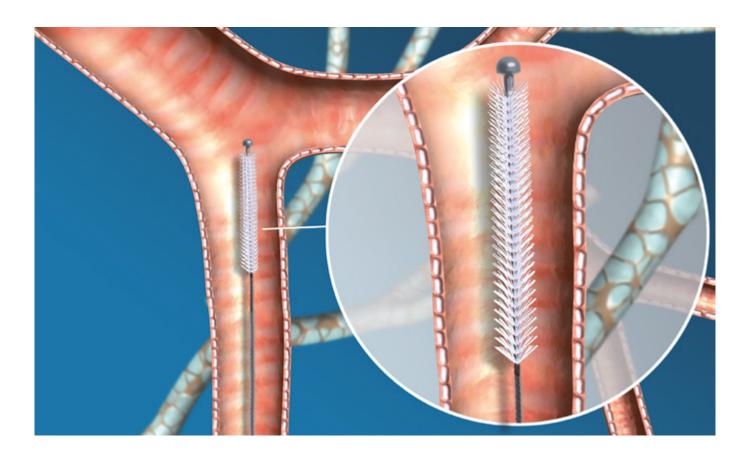

### THE SOLUTION FOR EASY AND SAFE CYTOLOGIC SMEARS

One established method of acquiring cell specimens consists of taking cytologic smears with cytology brushes: MICRO-TECH makes cytologic smearing efficient and safe, owing to a series of cytology brushes which are especially adapted to clinical requirements. The MICRO-TECH cytology brush can be push forward

easily to the desired site through the endoscope. The thin bristles enable a tissue-sparing cytologic smear. The plastic tube and the distal ball for closure protect the tissue sample when the device is retracted. A potential contamination of the sample or even a loss of sample is thus excluded.

#### SAFE AND CONTROLLED INTRODUCTION

By using MICRO-TECH cytology brushes, you can access lesions that are hard to reach, easily and safely. The ergonomically shaped 3-ring handle also gives the user a secure and comfortable grip. Every movement is conveyed to the brush head, directly and with precision.