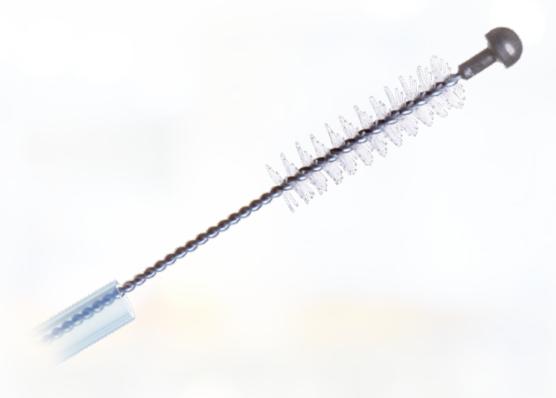

easily to the desired site through the endoscope. The thin bristles enable a tissue-sparing cytologic smear. The plastic tube and the distal ball for closure protect the tissue sample when the device is retracted. A potential contamination of the sample or even a loss of sample is thus excluded.

#### **SPECIFIC CHARACTERISTICS**

- Thin bristles for an optimal collection of cells
- Includes a plastic tube and a metal "ball shaped" head for tight closure
- For endoscopes with a minimum working channel diameter of 2.0 mm
- Sterile single packaging