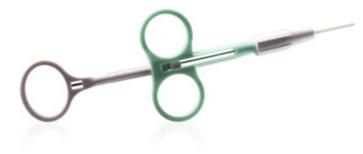

#### SAFE AND CONTROLLED INTRODUCTION

By using MICRO-TECH cytology brushes, you can access lesions that are hard to reach, easily and safely. The ergonomically shaped 3-ring handle also gives the user a secure and comfortable grip. Every movement is conveyed to the brush head, directly and with precision.

Ergonomically handle